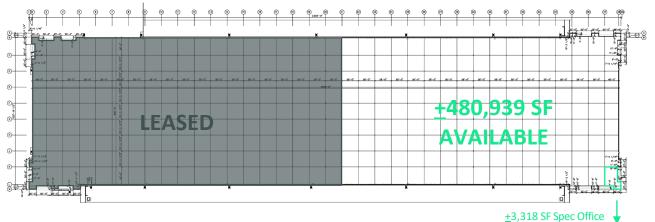

### <u>+</u>480,939 SF

8565 State Road 33 Lakeland, FL 33809

| Total SF                     | <u>+</u> 1,011,697 SF     |
|------------------------------|---------------------------|
| Available SF                 | <u>+</u> 480,939 SF       |
| Parcel size                  | 164.85 acres              |
| Office SF                    | <u>+</u> 3,318 SF         |
| <b>Building Dimensions</b>   | 2,000'(W) x 500'(D)       |
| Column Spacing               | 56'(W) x 54'3"(D), 60'    |
|                              | speed bay                 |
| Frontage                     | 5,100' linear feet on I-4 |
| Clear Height                 | 40'                       |
|                              | White 60 mil TPO          |
| Roof                         | membrane over R-20        |
|                              | rigid insulation          |
| Loading Type                 | Cross-dock                |
| Dock-High/Drive-<br>In Doors | 131/2                     |
|                              |                           |