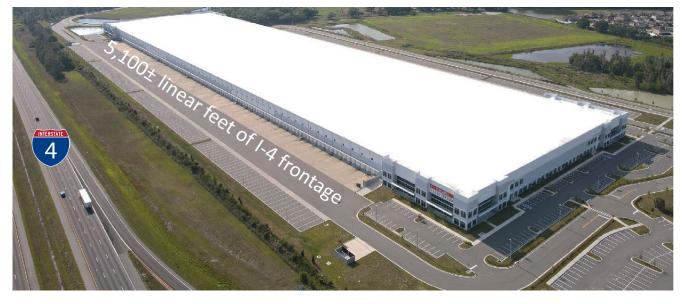

### <u>+</u>480,939 SF

8565 State Road 33 Lakeland, FL 33809

| Total SF                     | <u>+</u> 1,011,697 SF     |
|------------------------------|---------------------------|
| Available SF                 | <u>+</u> 480,939 SF       |
| Parcel size                  | 164.85 acres              |
| Office SF                    | <u>+</u> 3,318 SF         |
| <b>Building Dimensions</b>   | 2,000'(W) x 500'(D)       |
| Column Spacing               | 56'(W) x 54'3"(D), 60'    |
|                              | speed bay                 |
| Frontage                     | 5,100' linear feet on I-4 |
| Clear Height                 | 40'                       |
|                              | White 60 mil TPO          |
| Roof                         | membrane over R-20        |
|                              | rigid insulation          |
| Loading Type                 | Cross-dock                |
| Dock-High/Drive-<br>In Doors | 131/2                     |
|                              |                           |